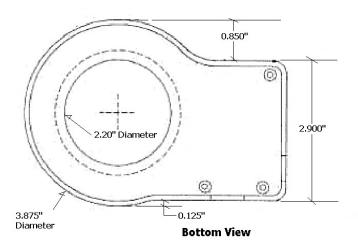

## TFLI Fluorescent Ring Illuminator

The TFLI Fluorescent Ring Illuminator is ideal for microscopic and macroscopic inspection, quality control, photographic application, assembly and biological analysis. The TFLI bathes the subject with 360° degrees of shadow-free illumination. Our reflector housing is cast from a high quality Aluminum alloy for durable and cool operation. The TFLI is treated with a baked on enamel finish which will provide long term durability.

The TFLI is the system for providing even diffused illumination. The B-TFLI Lamp is 18W and provides a color temperature of 6000° K, simulating natural white daylight.

Each TFLI is treated with a baked on enamel which seals against contamination making it useful in clean rooms. The TFLI comes with rubber tipped thumbscrews that provide simple and versitile mounting, they will clamp on to lenes from sizes 1.25" up to 2.15".