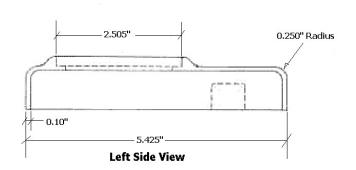

## TFLI Fluorescent Ring Illuminator

The TFLI Fluorescent Ring Illuminator is ideal for microscopic and macroscopic inspection, quality control, photographic application, assembly and biological analysis. The TFLI bathes the subject with 360° degrees of shadow-free illumination. Our reflector housing is cast from a high quality Aluminum alloy for durable and cool operation. The TFLI is treated with a baked on enamel finish which will provide long term durability.

The TFLI is the system for providing even diffused illumination. The B-TFLI Lamp is 18W and provides a color temperature of 6000° K, simulating natural white daylight.

Each TFLI is treated with a baked on enamel which seals against contamination making it useful in clean rooms. The TFLI comes with rubber tipped thumbscrews that provide simple and versitile mounting, they will clamp on to lenes from sizes 1.25" up to 2.15".